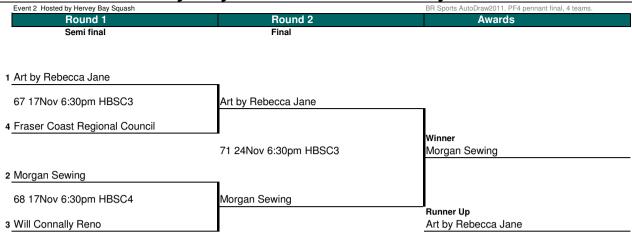

## 2022 Hervey Bay Thurs Season 2 - Major Finals

| Team 1                                                                    | Team 2                                                                        | Team 3                                                                         | Team 4                                                              |
|---------------------------------------------------------------------------|-------------------------------------------------------------------------------|--------------------------------------------------------------------------------|---------------------------------------------------------------------|
| Art by Rebecca Jane                                                       | Morgan Sewing                                                                 | Will Connally Reno                                                             | Fraser Coast Regional Council                                       |
| Jeremy Jenkins Matt Shirvington Davendra Naidu Rhonda Creighton Jye Arbon | Dave Peisley<br>Craig Walsh<br>Kylie McDonald<br>Brendan Guy<br>Gloria Weller | Will Connally  Alan McDonald  Cameron Hughes  Scott Whitcombe  Paula Kostowski | Grant Polley Lana Reed Mike Glennon Christine Goodman Ashley Hayler |
|                                                                           |                                                                               |                                                                                |                                                                     |
|                                                                           |                                                                               |                                                                                |                                                                     |

## Results - 2022-July Hervey Bay Squash - 2022 Hervey Bay Thurs Season 2 - Major Finals

| Match    |         | Result              |                               |                            |
|----------|---------|---------------------|-------------------------------|----------------------------|
| Semi 67  | 17Nov22 | Art by Rebecca Jane | Fraser Coast Regional Council | Won 4R13G157P to 1R8G12    |
| Semi 67  | 1       | Jeremy Jenkins      | Grant Polley                  | Won 9-2,9-3,9-2            |
| Semi 67  | 2       | Ged Carlin          | Lana Reed                     | Won 9-2,9-5,2-9,3-9,9-4    |
| Semi 67  | 3       | Davendra Naidu      | Mike Glennon                  | Won 2-9,9-3,8-10,9-3,9-0   |
| Semi 67  | 4       | Rhonda Creighton    | Christine Goodman             | Lost 7-9,9-6,8-10,8-10     |
| Semi 67  | 5       | Jye Arbon           | Ashley Hayler                 | Won 10-9,9-5,1-9,9-8       |
| Semi 68  | 17Nov22 | Morgan Sewing       | Will Connally Reno            | Won 3R13G193P to 2R12G1    |
| Semi 68  | 1       | Dave Peisley        | Will Connally                 | Lost 3-9,9-3,9-4,6-9,8-10  |
| Semi 68  | 2       | Craig Walsh         | Alan McDonald                 | Won 7-9,9-10,9-5,9-2,9-2   |
| Semi 68  | 3       | Kylie McDonald      | Cameron Hughes                | Won 9-3,8-10,8-10,9-1,10-8 |
| Semi 68  | 4       | Brendan Guy         | Scott Whitcombe               | Lost 9-7,5-9,3-9,9-6,6-9   |
| Semi 68  | 5       | Gloria Weller       | Paula Kostowski               | Won 7-9,9-6,9-1,5-9,9-4    |
| Final 71 | 24Nov22 | Art by Rebecca Jane | Morgan Sewing                 | Lost 2R6G78P to 3R9G93P    |
| Final 71 | 1       | Jeremy Jenkins      | Dave Peisley                  | Won 9-2,9-3,9-2            |
| Final 71 | 2       | Matt Shirvington    | Craig Walsh                   | Lost 4-9,1-9,2-9           |
| Final 71 | 3       | Davendra Naidu      | Kylie McDonald                | Won 9-0,9-3,9-2            |
| Final 71 | 4       | Rhonda Creighton    | Brendan Guy                   | Lost 0-9,5-9,3-9           |
| Final 71 | 5       | Jye Arbon           | Gloria Weller                 | Lost 0-9,3-9,6-9           |
|          |         |                     |                               |                            |
|          |         |                     |                               |                            |