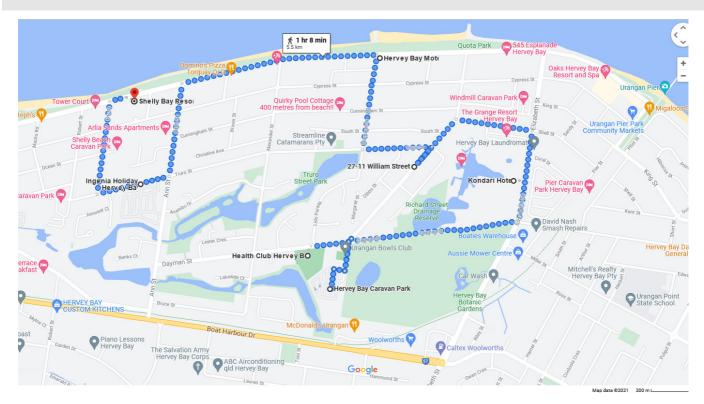

#### ACCOMMODATION - WALK TO SQUASH COURTS

For Discounts on Accommodation - Mention the Masters Squash Tournament & book directly on their number shown below - not on the web.

Kondari Hotel/Resort, 49-63 Elizabeth St Urangan. Easy walk past Botanic Gardens to courts. Ph: 07 4125 5477 kondari.com.au

Sanctuary Lakes Fauna Retreat, 1 Shell Street Urangan. Easy walk to courts & the beach. 10% Discount, mention Masters Squash Tournament. Ph: 07 4125 4445 sanctuarylakesherveybay.com.au

Ingenia Holidays HB, 105 Truro Street Torquay. Ring-for 10% discount. Mention Masters Squash Tournament. Ph:07 4125 1103 ingeniaholidays.com.au/hervey-bay/

Hervey Bay Caravan Park, 85 Margaret St Urangan. Right next door to Squash courts. Ph: 07 4128 9553 herveybaycaravanpark.com.au

**Hervey Bay Motel**, 518 Esplanade, Urangan. Ring for 10% Discount, mention Masters Squash Tourn-ament. Ph: 07 4128 9277 <u>theherveybaymotel.com.au</u>

**Shelly Bay Resort**, 466 Esplanade, Torquay. Ring for 10% Discount, mention Masters Squash Tourn-ament. Ph: 07 4125 4533 <u>shellybayresort.com.au</u>

**The Beach Motel,** 475 Charlton Esplanade, Torquay. Located opposite Shelly Beach. Ring for10% Discount. Ph: 07 4125 1544 <u>www.thebeachmotel.com.au</u>