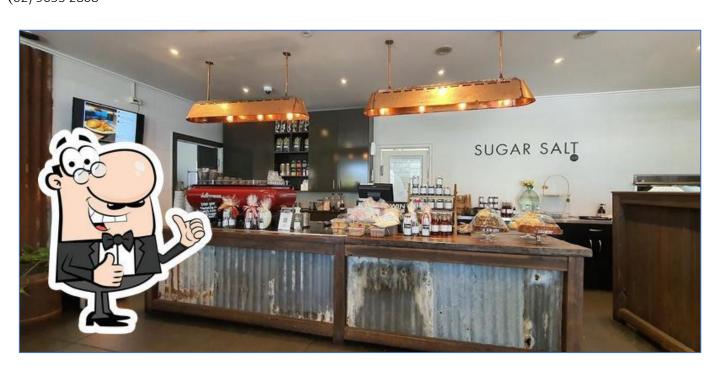

#### Sugar Salt Café (Galston)

344 Galston Rd, Galston
6km/7min from Dural & 15km/25min from Thornleigh
(02) 9653 2808