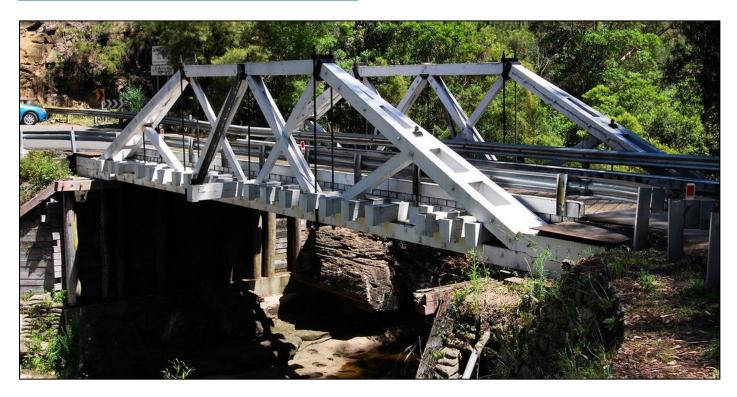

#### Galston Gorge

10km/15min from Dural & 11km/18min from Thornleigh

**Galston Gorge Information** 

Galston Gorge to Hornsby Walking Track (9.7km one way)