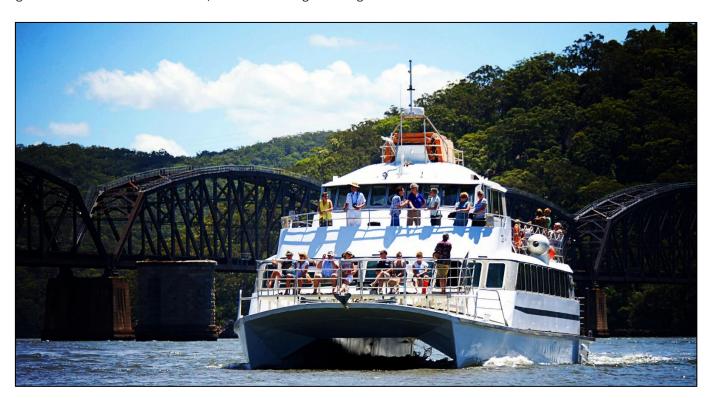

## The Riverboat Postman (Brooklyn)

41km/38min from Dural & 30km/23 min from Thornleigh https://riverboatpostman.com.au

Come cruising with us on the Hawkesbury Mail Boat, the famous Riverboat Postman, and enjoy the magnificent scenery of the lower Hawkesbury River as we deliver the mail and other essentials (the odd bottle of whiskey or rum...) to the river-access-only settlements upriver from Brooklyn. We leave the wharf at 10am each weekday except public holidays, regardless of the weather- after all, 'the mail must get through'!