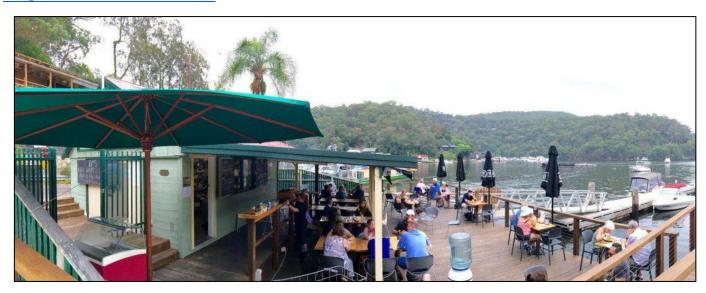

#### Berowra Waters Marina Restaurants and Cafes

18km/21min from Dural & 21km/36min from Thornleigh www.berowrawatersmarina.com.au/restaurants-cafes info@berowrawatersmarina.com.au