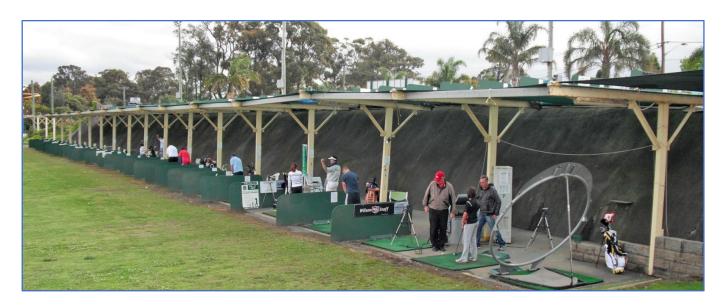

#### Dural

Golf Driving Range & Putt Putt Course (Dural)

OPEN 7 DAYS 8am - 9.30pm

www.duralgolfrange.com

260-266 New Line Road

Dural NSW 2158

Ph (02) 9651 1999

\$25 Special Deal

1 bucket of balls Pie & a Drink