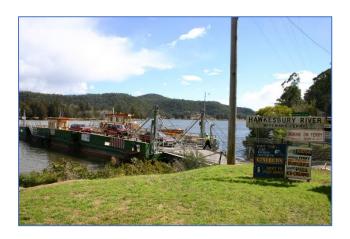

## The Riverboat Postman (Brooklyn)

41km/38min from Dural & 30km/23 min from Thornleigh https://riverboatpostman.com.au

Come cruising with us on the Hawkesbury Mail Boat, the famous Riverboat Postman, and enjoy the magnificent scenery of the lower Hawkesbury River as we deliver the mail and other essentials (the odd bottle of whiskey or rum...) to the river-access-only settlements upriver from Brooklyn. We leave the wharf at 10am each weekday except public holidays, regardless of the weather- after all, 'the mail must get through'!